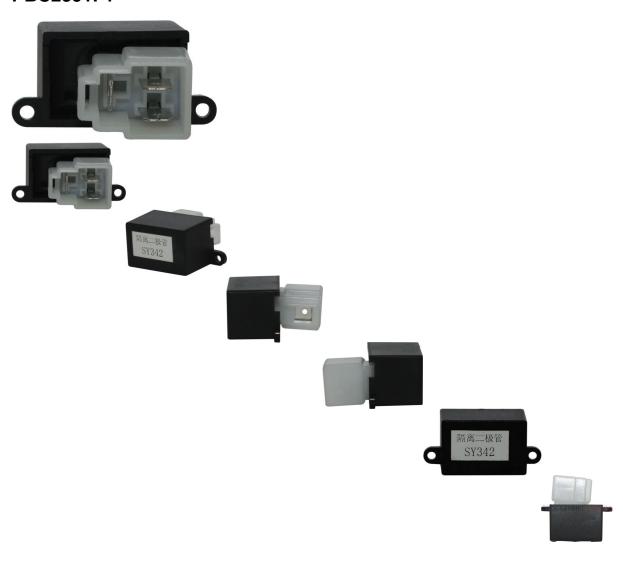

## Description

Diode - Severance Diode, SY342. This diode is most commonly used for (but not limited to) Chironex Spartan 500cc and 600cc UTVs (4x4/2x4 and similar variations), Xinyang 500cc - 600cc ATVs and UTVs (4x4/2x4 and similar variations). Severance diodes commonly serve the purpose of rectifiers, signal limiters, voltage regulators etc.

Common Chironex model name is primarily listed as "Chironex 500cc Spartan XUV or UTV" and "Chironex 600cc Spartan XUV or UTV". Common listed Chironex severance diode part number is 32910-5400 and listed in the parts manuals as "SEVERANCE DIODE".

Common Xinyang model names consist of variations of "XY500UE" and "XY600UE", as well as a range of less formal names such as "Xinyang 500cc / 600cc UTV", "Xinyang 500cc / 600cc XUV", "Xinyang 500cc / 600cc ATV", "Xinyang 500cc / 600cc 4x4/2x4" etc. Common listed Xinyang XY severance diode part number is 32910-5400 and listed in the parts manuals as "SEVERANCE DIODE".