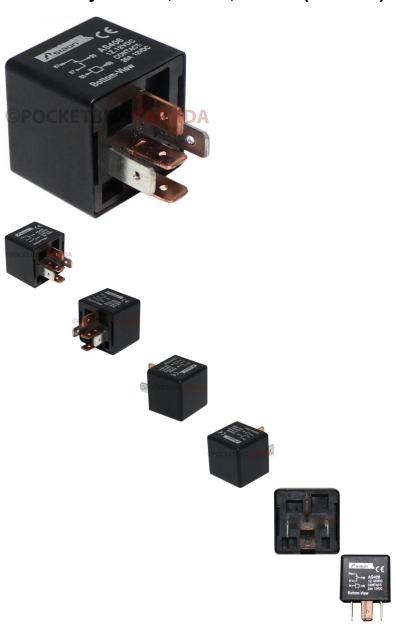

## Description

ECU Relay for 500cc, 550cc EFI (Electronic Fuel Injected) ATVs. Most commonly used for (but not limited to) Chironex Bandito 550cc EFI ATV, GIO Rock Liner 550cc EFI ATV, Buyang 550cc EFI ATV as well as many other clones, rebrands and similar displacement machines.

• Manufacturer PN: 5.3.50.0030