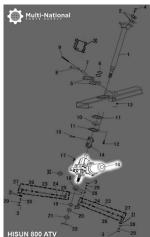

## Electrical Power Steering - ATV, Hisun, 800cc - 30A6080 - PBC2082F1

Rating: Not Rated Yet **Price** 

\$357.13

Ask a question about this product

Description

Electrical power steering. Commonly used for (but not limited to) 800cc engines, such as the Hisun 800cc 4x4 ATVs, as well as many other clones, rebrands and similar displacement machines.

Common Hisun model names are primarily listed as variations of "Hisun 800cc ATV", "Hisun HS800ATV" and "HSUN HS800 E-mark EFI". Common listed Hisun electrical power steering part number is 62800-118-0000 and ERP part number is 62800-118-0000. Also applies to some other variations of Hisun models.

- Manufacturer Part Numbers:
- 62800-118-0000