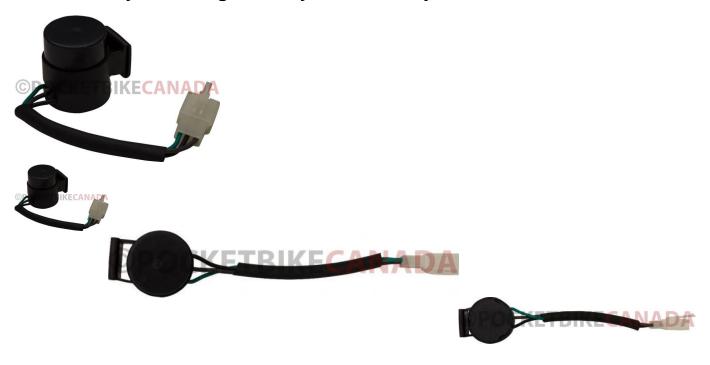

## Description

Round (cylindrical) 3 wire flasher relay (turn signal relay, aka blinker relay). This relay commonly applies to (and is not limited to) 49cc to 300cc ATVs, dirt bikes, go karts/buggies, golf carts, scooters as well as other powersports, recreational and mobility products, popularly in the 50cc, 90cc, 125cc, 150cc, 200cc and 250cc GY6 formats. Also applies to electric scooters/mobility scooters, commonly at 48V - 350W, 500W, 800W and 1000W power ratings. Built-in electronic beeper component has a variety of roles, such as sounding when the turn signals are blinking, or as part of an alarm system, etc.