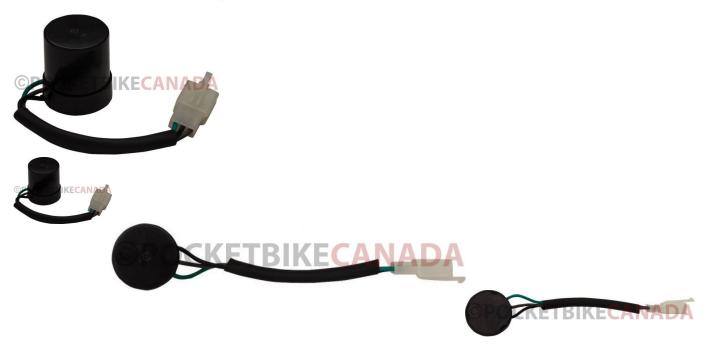

## Flasher Relay - Turn Signal Relay/Blinker Relay - 10A1710 - PBC2305F1

Rating: Not Rated Yet **Price** 

\$19.36

Ask a question about this product

1 / 2

## Description

Round (cylindrical) 3 wire flasher relay (turn signal relay, aka blinker relay). This relay commonly applies to (and is not limited to) 49cc to 300cc ATVs, dirt bikes, go karts/buggies, golf carts, scooters as well as other powersports, recreational and mobility products, popularly in the 50cc, 90cc, 125cc, 150cc, 200cc and 250cc GY6 formats. Also applies to electric scooters/mobility scooters, commonly at 48V - 350W, 500W, 800W and 1000W power ratings. Built-in electronic beeper component has a variety of roles, such as sounding when the turn signals are blinking, or as part of an alarm system, etc.