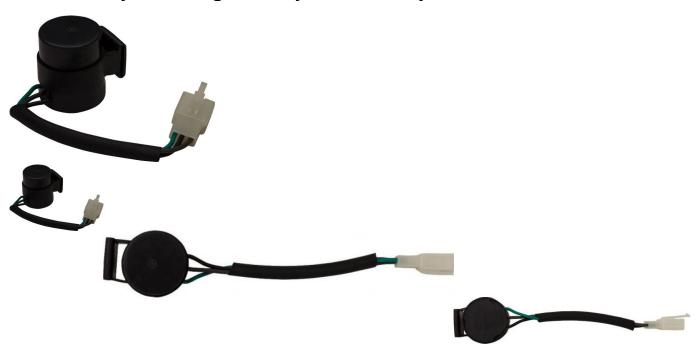

## Description

Round (cylindrical) 3 wire flasher relay (turn signal relay, aka blinker relay). This relay commonly applies to (and is not limited to) 49cc to 300cc ATVs, dirt bikes, go karts/buggies, golf carts, scooters as well as other powersports, recreational and mobility products, popularly in the 50cc, 90cc, 125cc, 150cc, 200cc and 250cc GY6 formats (such as Tao Tao). Also applies to electric scooters/mobility scooters, commonly at 48V - 350W, 500W, 800W and 1000W power ratings. Built-in electronic beeper component has a variety of roles, such as sounding when the turn signals are blinking, as part of an alarm system / horn assembly, etc.