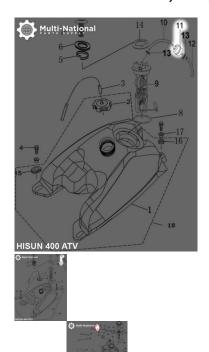

## Fuel Filter - Metal, EFI, Hisun, 400-800cc, ATV/UTV - 20A5244 - PBC2532F1

Rating: Not Rated Yet **Price** 

\$21.52

Ask a question about this product

1 / 2

## Description

High pressure fuel filter / gas filter. Commonly used for (but not limited to) 400cc and 800cc engines, such as the Hisun 400cc and Hisun 800cc 4x4 ATVs and Hisun 800cc UTVs, as well as many other clones, rebrands and similar displacement machines.

\*\*\*\*\*Note. There are 2 fuel filters from the manufacturer that share the same part number. These are our part numbers 20A5282 and 20A5244. They are interchangeable for the vast majority of applications, however, for the sake of ensuring you receive an identical replacement, please contact us when ordering to confirm.\*\*\*\*\*

Common Hisun model names are primarily listed as variations of "Hisun 400cc ATV", "Hisun HS400ATV", "HSUN HS400 E-mark EFI", "Hisun 800cc ATV", "Hisun HS800ATV", "HSUN HS800 E-mark EFI", "Hisun 800cc UTV", "Hisun HS800UTV" and "HSUN HS800 E-mark EFI". Common listed Hisun fuel filter part number is 17111-116-0000 and ERP part number is 17111-116-0000. Also applies to some other variations of Hisun models