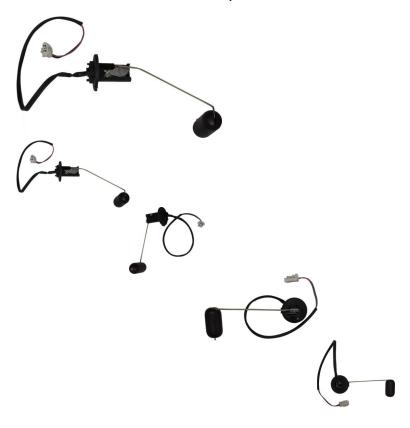

## Description

This fuel sensor aka fuel 'float' is used for a wide displacement range of ATVs and UTVs. Most popularly applies to 400cc ATVs and UTVs from companies like Odes and Liangzi.

Common Liangzi model names consist of variations of "Liangzi 400cc ATV", "Liangzi 400cc UTV", "Liangzi 400cc XUV", "Liangzi 400cc XUV", "Liangzi 400cc XUV", "Liangzi 400cc XUV", "Liangzi LZ400-4", Liangzi LZ400-C and other similar variations. Common listed Liangzi LZ400 fuel sensor / fuel float part number is 04-0411000 and listed as "Sensor" in their parts lists.

Common Odes model names consist of variations of "Odes 400cc ATV", "Odes 400cc UTV", "Odes 400cc XUV", "Odes 400cc XUV", "Odes 400cc 4x4" and other similar variations. Common listed Odes fuel sensor / fuel float part number is 04-0411000 and listed as "Sensor" in their parts lists.

Manufacturer Part Number:

• 04-0411000