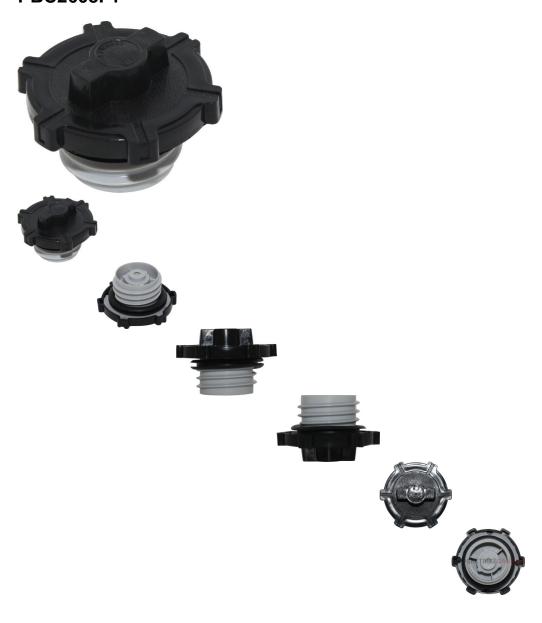

## Description

Fuel cap / Gas cap commonly (but not exclusively) used for 600cc, 800cc, 1000cc and 1100cc engines. Applies to many brands and displacements of ATVs, UTVs and buggies. Popularly used in the Chironex Komodo 1000cc 1100cc dune buggy and Xingyang 1100cc dune buggy as well as many other clones, rebrands and similar displacement machines.

Common Chironex model name is primarily listed as "Chironex Komodo 1000 EFI", "Chironex Komodo 1100 EFI", "Chironex 1000cc Komodo Dune Buggy" and "Chironex 1100cc Komodo Dune Buggy". Common listed Chironex Komodo gas cap part number is A1005051 and listed as "CAP,FUEL TANK" in their parts lists. Also applies to some variations of Chironex Alpha 1000cc UTVs.

Common Xingyang model name is primarily listed as "Komodo 1100 EFI", "Xingyang 1100cc EFI UTV", "Xingyang 1000cc EFI Dune Buggy" and "Xingyang 1100cc EFI Dune Buggy". Common listed XY gas cap part number is A1005051 and listed as "CAP,FUEL TANK" in their parts lists. Also applies to some variations of their 1000cc UTVs.