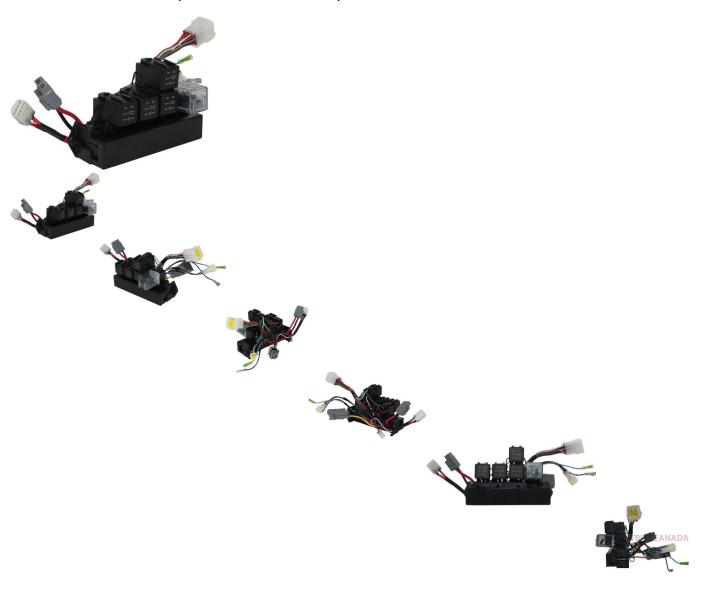

## Description

Fuse box commonly (but not exclusively) used for 600cc, 800cc, 1000cc and 1100cc engines. Applies to many brands and displacements of ATVs, UTVs and buggies. Popularly used in the Chironex Komodo 1000cc / 1100cc dune buggy and Xingyang 1000cc / 1100cc dune buggy as well as many other clones, rebrands and similar displacement machines.

Common Chironex model name is primarily listed as "Chironex Komodo 1000 EFI", "Chironex Komodo 1100 EFI", "Chironex 1000cc Komodo Dune Buggy" and "Chironex 1100cc Komodo Dune Buggy". Common listed Chironex Komodo fuse box part number is F1015010 and listed as "FUSE BOX ASSY" in their parts lists. Also applies to some variations of Chironex Alpha 1000cc UTVs.

Common Xingyang model name is primarily listed as "Komodo 1100 EFI", "Xingyang 1100cc EFI UTV", "Xingyang 1000cc EFI Dune Buggy" and "Xingyang 1100cc EFI Dune Buggy". Common listed XY fuse box part number is F1015010 and listed as "FUSE BOX ASSY" in their parts lists. Also applies to some variations of their 1000cc UTVs.