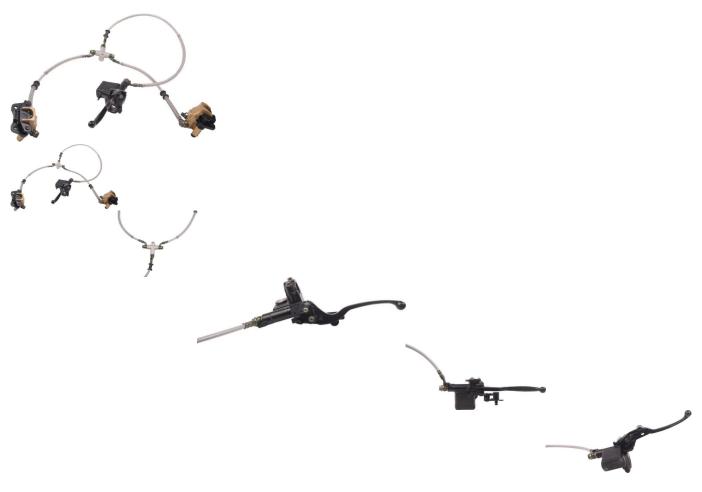

## Description

This is a handle-bar mounted brake lever and double caliper assembly. Each caliper is a single piston caliper. Most commonly used with 250cc ATVs and larger (300cc, 400cc, 500cc, etc.). Works well for 4WD machines. Caliper lines are approximately 53cm, the lever line is approximately 91cm and the distance between caliper mounting holes are approximately 6.3cm from center hole to center hole. This assembly works with 70A3010 hand brake lever.