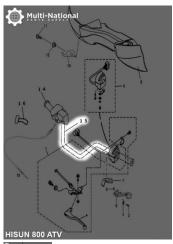

## Handle Bar - ATV, Hisun, 800cc - 70A1080BK - PBC2810F1

Rating: Not Rated Yet **Price** 

\$41.57

Ask a question about this product

Description

Handle bar. Commonly used for (but not limited to) 800cc engines, such as the Hisun 800cc 4x4 ATVs, as well as many other clones, rebrands and similar displacement machines.

Common Hisun model names are primarily listed as variations of "Hisun 800cc ATV", "Hisun HS800ATV" and "HS UN HS800 E-mark EFI". Common listed Hisun handle bar part number is 61101-118-0000 and ERP part number is 61101-118-0000. Also applies to some other variations of Hisun models.

61101-118-0000

2 / 2