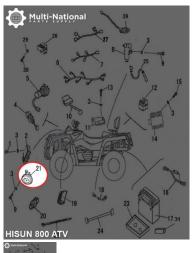

## Horn - 800cc, ATV, Hisun - 10A6280 - PBC2330F1

Rating: Not Rated Yet **Price** 

\$35.85

Ask a question about this product

Description

Horn. Commonly used for (but not limited to) 800cc engines, such as the Hisun 800cc 4x4 ATVs, as well as many other clones, rebrands and similar displacement machines.

Common Hisun model names are primarily listed as variations of "Hisun 800cc ATV", "Hisun HS800ATV" and "HSUN HS800 E-mark EFI". Common listed Hisun horn part number is 34500-115-0000 and ERP part number is 34500-115-0000. Also applies to some other variations of Hisun models.