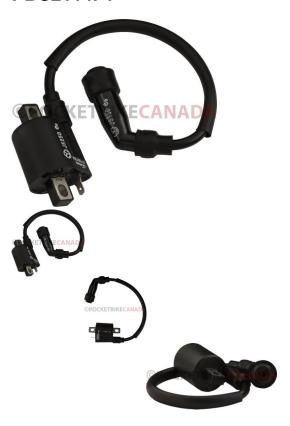

## Description

Ignition coil. This is a very common profile and is used for (but not limited to) many big brand and lesser brand name machines from all over the world. Common format for many machines in the 250cc range. Most commonly used for (but not limited to) 250cc ATVs such as the Jianshe JS250 Mountain Lion and Baja Wilderness Trail 250 (WD250-U) ATV as well as many other clones, rebrands and similar displacement machines.

Common Jianshe model name is primarily listed as "Jianshe JS250ATV", "Jianshe 250cc ATV" and "Jianshe 250cc Mountain Lion". Common listed Jianshe JS250 ignition coil part number is FG-802000-0 and listed as "High pressure coil assy" in their parts lists. Also applies to some variations of Jianshe 250cc Go karts, buggies, UTVs and other products.