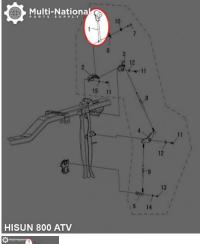

## Shift Lever - ATV, Hisun, 800cc - 70A8680 - PBC3049F1

Rating: Not Rated Yet Price

\$64.69

Ask a question about this product

Description

Gear shift knob lever. Commonly used for (but not limited to) 800cc engines, such as the Hisun 800cc 4x4 ATVs, as well as many other clones, rebrands and similar displacement machines.

Common Hisun model names are primarily listed as variations of "Hisun 800cc ATV", "Hisun HS800ATV" and "HSUN HS800 E-mark EFI". Common listed Hisun shift lever part number is 2351B-118-0000 and ERP part number is 2351B-118-0000. Also applies to some other variations of Hisun models.

- Manufacturer Part Numbers:
- 2351B-118-0000