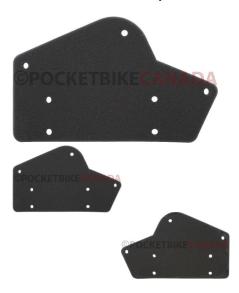

## Air Filter - 200cc, 250cc - 60A5025 - PBC40F1

Rating: Not Rated Yet **Price** 

\$16.48

Ask a question about this product

## Description

This air filter foam element is typically found in the Air Filter Assy section of several part manuals. Commonly used for but not limited to 250cc engines. It is most popularly known for its use in CF Moto V3 / V5 / CF250 172MM / CF250 172MM-A / CF250 172MM-B / CF250T-5 / CF250T-5A, and QLink Legacy 250, as well as many other brands of ATVs, dirt bikes, scooters, go karts (buggies), and engines with alternative

1 / 2

profile names.