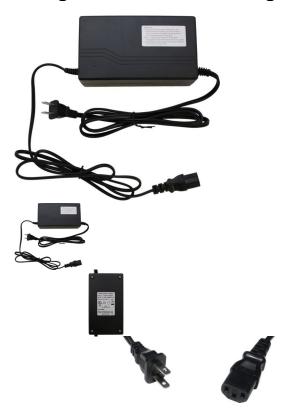

## Description

Charger 48V, 1.8A (1800mA) Standard Polarity. Charger plug is a Three Pin BS EN 60320 C13 connector. Pin configuration from left to right is N+, GND, L-. Commonly used by many popular brands (Ecoped part number for example is CITY-45/GO-ODE-c000-03).

- Voltage: 48V
- Amperage: 1.8A (1800mA)
- Polarity: Standard
- Connector: C13