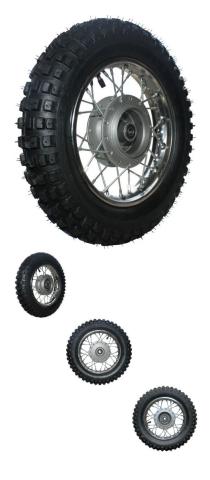

Rim and Tire Set - Front 10" Chrome Rim (1.40x10) with 3.00-10 Tire, Drum Brake - 40D4103CR - PBC3481F1

Rating: Not Rated Yet Price

\$89.58

Ask a question about this product

## Description

This kit contains a 10 inch front chrome rim (1.40x10) and 10 inch tire (3.00-10) primarily (though not exclusively) used for 50cc, 70cc, 90cc, 110cc and 125cc dirt bikes / pit bikes. Most popularly for the kids size drum brake dirt bikes (like the Tao Tao ATD90). Note that 1.40x10 and 1.65x10 rims are interchangeable in most applications.

- Placement: Front
- Braking System: Drum
- Rim Size: 1.40x10
- Tire Size: 3.0x10
- Axle Mount Hole: 12mm

Associated Parts:

- 40D1102 Tire 60/100-10 (2.50-10), 10 Inch, Dirt Bike
- 40D4203BK Rim Front 10" Black, Steel Dirt Bike Rim 1.65x10 Drum Brake
- 90D5100 Brake Hub Drum Brake Backing Plate & Brake Shoes
- 90A5030 Brake Shoe 50cc to 125cc, Dirt Bike