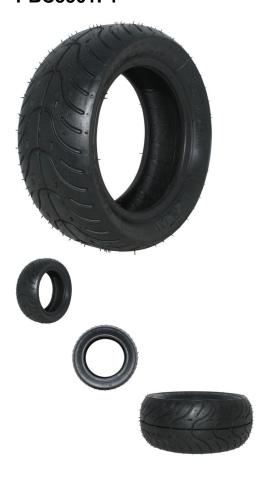

Tire - 110/50-6.5, Pocket Bike, Rear, Front, Street Tread - 40P1230 - PBC3501F1

Rating: Not Rated Yet **Price** 

\$24.93

Ask a question about this product

## Description

This is a 110/50-6.5 slick tread (racing on-road) tire. Commonly used as (but not limited to) rear and front tires for various pocket bike and mini street racing machine setups. Is a direct replacement for most 2-stroke pocket bikes rear tires and a large percentage of front tires. Market trends are such that the vast majority of pocket bike tire configurations are either 110/50-6.5 in both the front and rear or they are 110/50-6.5 in the rear and 90/65-6.5 in the front.