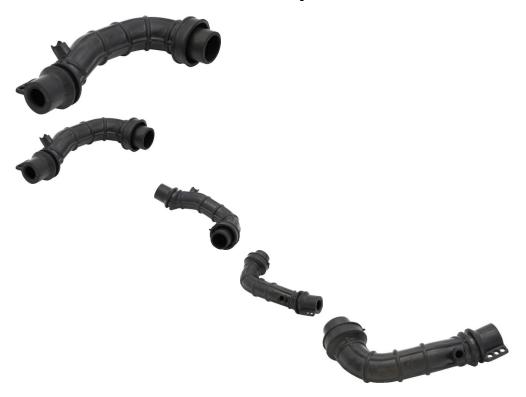

Intake - 250cc, ATV, Jianshe, Baja - 20A9333 - PBC2838F1

Rating: Not Rated Yet Price

\$32.26

Ask a question about this product

## Description

Intake pipe. This is a very common profile and is used for (but not limited to) many big brand and lesser brand name machines from all over the world. Common format for many machines in the 250cc-400cc range. Most commonly used for (but not limited to) 250cc ATVs such as the Jianshe JS250 Mountain Lion, Jianshe JS 400 Mountain Lion and Baja Wilderness Trail 250 (WD250-U) ATV as well as many other clones, rebrands and similar displacement machines.

Common Jianshe model name is primarily listed as "Jianshe JS250ATV", "Jianshe 250cc ATV" and "Jianshe 250cc Mountain Lion". Common listed Jianshe JS250 intake pipe part number is FG-710601-0 and listed as "Intake pipe" in their parts lists. Also applies to some variations of Jianshe 250cc Go karts, buggies, UTVs and other products.

- Opening Diameter: 30mm
- Manufacturer PN: FG-710601-0