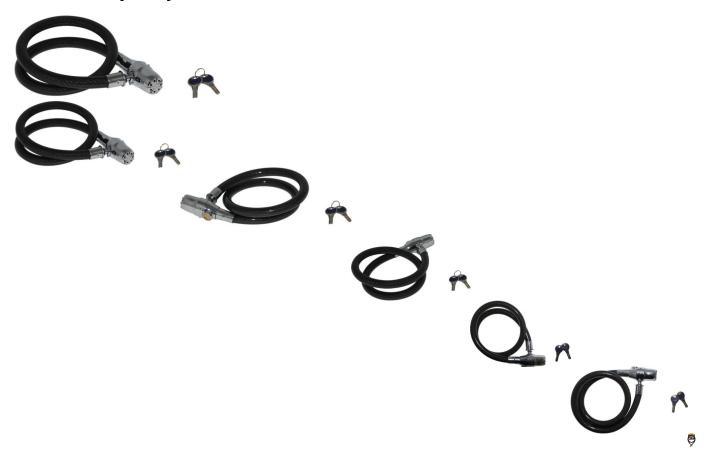

## Description

Keyed alarm cable lock, 2m (200cm / 79in) long. This high security alarm lock includes two keys and six replacement batteries.