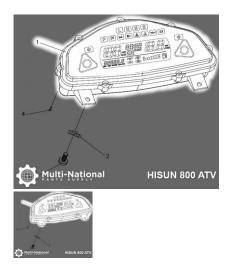

## Meter Display - 800cc, ATV, Hisun - 10A7382 - PBC2244F1

Rating: Not Rated Yet **Price** 

\$165.04

Ask a question about this product

Description

Meter display. Commonly used for (but not limited to) 800cc engines, such as the Hisun 800cc 4x4 ATVs, as well as many other clones, rebrands and similar displacement machines.

Common Hisun model names are primarily listed as variations of "Hisun 800cc ATV", "Hisun HS800ATV" and "HSUN HS800 E-mark EFI". Common listed Hisun meter display part number is 36100-118-0000 and ERP part number is 36100-118-0000. Also applies to some other variations of Hisun models.