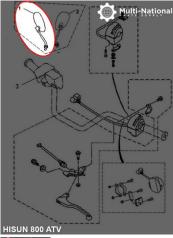

## Mirror - Left, 800cc, ATV, Hisun - MIR7985 - PBC338F1

Rating: Not Rated Yet Price

\$30.85

Ask a question about this product

Description

Left mirror. Commonly used for (but not limited to) 800cc engines, such as the Hisun 800cc 4x4 ATVs, as well as many other clones, rebrands and similar displacement machines.

Common Hisun model names are primarily listed as variations of "Hisun 800cc ATV", "Hisun HS800ATV" and "HSUN HS800 E-mark EFI". Common listed Hisun mirror part number is 89210-107-0000 and ERP part number is 89210-107-0000. Also applies to some other variations of Hisun models.