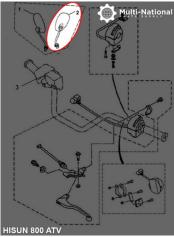

## Mirror - Right, 800cc, ATV, Hisun - MIR7986 - PBC348F1

Rating: Not Rated Yet Price

\$30.88

Ask a question about this product

Description

Right mirror. Commonly used for (but not limited to) 800cc engines, such as the Hisun 800cc 4x4 ATVs, as well as many other clones, rebrands and similar displacement machines.

Common Hisun model names are primarily listed as variations of "Hisun 800cc ATV", "Hisun HS800ATV" and "HSUN HS800 E-mark EFI". Common listed Hisun mirror part number is 89220-107-0000 and ERP part number is 89220-107-0000. Also applies to some other variations of Hisun models.

- Manufacturer Part Numbers:
- 89220-107-0000