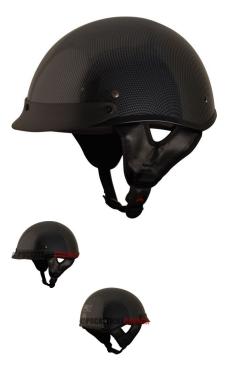

## Description

The ? open face **PHX Breeze 2** is the lightest helmet in its ? open face class. Advanced ABS structure, treated hardware and moisture/heat resistant adhesives yield a performance blend of durability and lightweight construction ideal for recreational use.

Certifications for all Phoenix helmets meet or exceed DOT standards in the USA, Canada and Mexico.

Reinforced 3-point sun visor with noise-proof construction will not rattle or loosen and is entirely removable.

Ultra-soft padded chin strap with heavy-duty snap buckle to ensure maximum comfort, ventilation and uncompromising safety that exceeds industry standards.

2 / 2