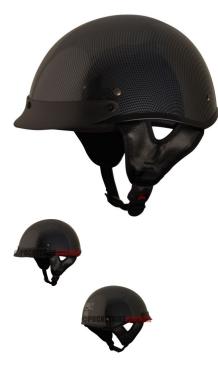

## Description

The ? open face **PHX Breeze 2** is the lightest helmet in its ? open face class. Advanced ABS structure, treated hardware and moisture/heat resistant adhesives yield a performance blend of durability and lightweight construction ideal for recreational use.

Certifications for all Phoenix helmets meet or exceed DOT standards in the USA, Canada and Mexico.

Reinforced 3-point sun visor with noise-proof construction will not rattle or loosen and is entirely removable.

Ultra-soft padded chin strap with heavy-duty snap buckle to ensure maximum comfort, ventilation and uncompromising safety that exceeds industry standards.