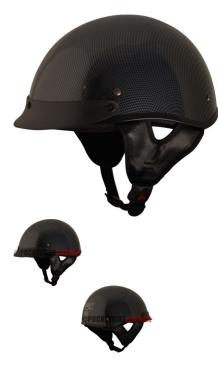

PHX Breeze 2 - Carbon Complex, XL - PBC170CF-XLF1

Rating: Not Rated Yet Price

\$46.94

Ask a question about this product

## Description

The ? open face **PHX Breeze 2** is the lightest helmet in its ? open face class. Advanced ABS structure, treated hardware and moisture/heat resistant adhesives yield a performance blend of durability and lightweight construction ideal for recreational use.

Certifications for all Phoenix helmets meet or exceed DOT standards in the USA, Canada and Mexico.

Reinforced 3-point sun visor with noise-proof construction will not rattle or loosen and is entirely removable.

Ultra-soft padded chin strap with heavy-duty snap buckle to ensure maximum comfort, ventilation and uncompromising safety that exceeds industry standards.