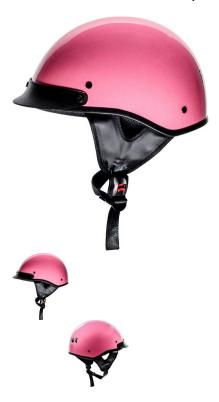

## Description

The ? open face PHX Breeze 2 is the lightest helmet in its ? open face class. Advanced ABS structure, treated hardware and moisture/heat resistant adhesives yield a performance blend of durability and lightweight construction ideal for recreational use.

Certifications for all Phoenix helmets meet or exceed DOT standards in the USA, Canada and Mexico.

Reinforced 3-point sun visor with noise-proof construction will not rattle or loosen and is entirely removable.

Ultra-soft padded chin strap with heavy-duty snap buckle to ensure maximum comfort, ventilation and uncompromising safety that exceeds industry standards.

2 / 2