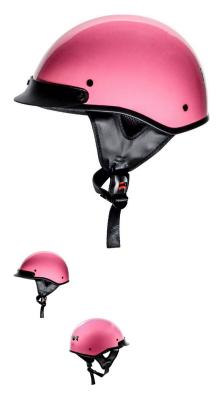

PHX Breeze 2 - Pure, Gloss Pink, S - PBC180PK-SF1

Rating: Not Rated Yet Price

\$42.55

Ask a question about this product

Description

The ? open face **PHX Breeze 2** is the lightest helmet in its ? open face class. Advanced ABS structure, treated hardware and moisture/heat resistant adhesives yield a performance blend of durability and lightweight construction ideal for recreational use.

Certifications for all Phoenix helmets meet or exceed DOT standards in the USA, Canada and Mexico.

Reinforced 3-point sun visor with noise-proof construction will not rattle or loosen and is entirely removable.

Ultra-soft padded chin strap with heavy-duty snap buckle to ensure maximum comfort, ventilation and uncompromising safety that exceeds industry standards.