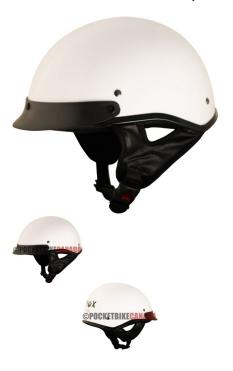

## Description

The ? open face **PHX Breeze 2** is the lightest helmet in its ? open face class. Advanced ABS structure, treated hardware and moisture/heat resistant adhesives yield a performance blend of durability and lightweight construction ideal for recreational use.

Certifications for all Phoenix helmets meet or exceed DOT standards in the USA, Canada and Mexico.

Reinforced 3-point sun visor with noise-proof construction will not rattle or loosen and is entirely removable.

Ultra-soft padded chin strap with heavy-duty snap buckle to ensure maximum comfort, ventilation and uncompromising safety that exceeds industry standards.

2 / 2