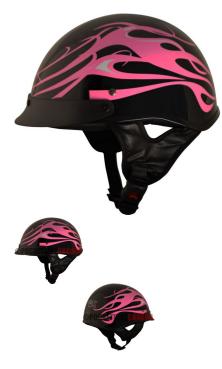

PHX Breeze 2 - Twisted, Gloss Pink, L - PBC130PK-LF1

Rating: Not Rated Yet Price

\$42.55

Ask a question about this product

## Description

The ? open face **PHX Breeze 2** is the lightest helmet in its ? open face class. Advanced ABS structure, treated hardware and moisture/heat resistant adhesives yield a performance blend of durability and lightweight construction ideal for recreational use.