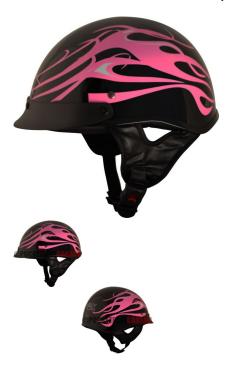

## PHX Breeze 2 - Twisted, Gloss Pink, S - PBC130PK-SF1

Rating: Not Rated Yet **Price** 

\$42.55

Ask a question about this product

1 / 2

## Description

The ? open face **PHX Breeze 2** is the lightest helmet in its ? open face class. Advanced ABS structure, treated hardware and moisture/heat resistant adhesives yield a performance blend of durability and lightweight construction ideal for recreational use.