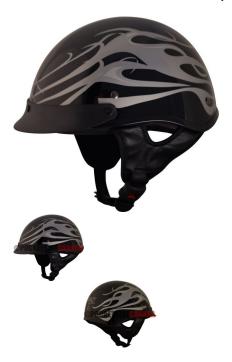

## PHX Breeze 2 - Twisted, Gloss Silver, L - PBC130SV-LF1

Rating: Not Rated Yet **Price** 

\$42.55

Ask a question about this product

1 / 2

## Description

The ? open face **PHX Breeze 2** is the lightest helmet in its ? open face class. Advanced ABS structure, treated hardware and moisture/heat resistant adhesives yield a performance blend of durability and lightweight construction ideal for recreational use.