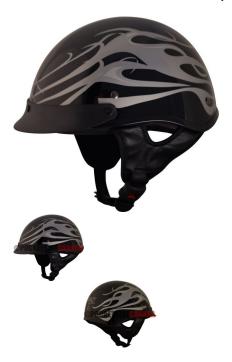

## PHX Breeze 2 - Twisted, Gloss Silver, M - PBC130SV-MF1

Rating: Not Rated Yet **Price** 

\$42.55

Ask a question about this product

1 / 2

## Description

The ? open face **PHX Breeze 2** is the lightest helmet in its ? open face class. Advanced ABS structure, treated hardware and moisture/heat resistant adhesives yield a performance blend of durability and lightweight construction ideal for recreational use.

Certifications for all Phoenix helmets meet or exceed DOT standards in the USA, Canada and Mexico.

Reinforced 3-point sun visor with noise-proof construction will not rattle or loosen and is entirely removable.

Ultra-soft padded chin strap with heavy-duty snap buckle to ensure maximum comfort, ventilation and uncompromising safety that exceeds industry standards.

2 / 2