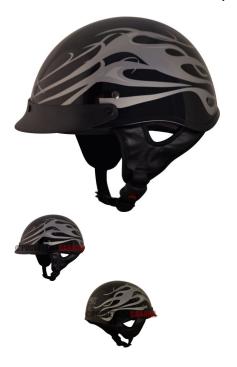

## PHX Breeze 2 - Twisted, Gloss Silver, S - PBC130SV-SF1

Rating: Not Rated Yet **Price** 

\$42.55

Ask a question about this product

1 / 2

## Description

The ? open face **PHX Breeze 2** is the lightest helmet in its ? open face class. Advanced ABS structure, treated hardware and moisture/heat resistant adhesives yield a performance blend of durability and lightweight construction ideal for recreational use.

Certifications for all Phoenix helmets meet or exceed DOT standards in the USA, Canada and Mexico.

Reinforced 3-point sun visor with noise-proof construction will not rattle or loosen and is entirely removable.