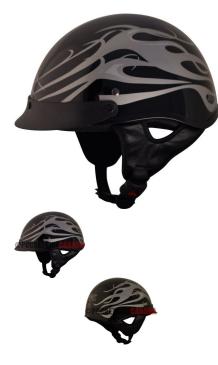

PHX Breeze 2 - Twisted, Gloss Silver, XL - PBC130SV-XLF1

Rating: Not Rated Yet **Price** 

\$42.55

Ask a question about this product

## Description

The ? open face **PHX Breeze 2** is the lightest helmet in its ? open face class. Advanced ABS structure, treated hardware and moisture/heat resistant adhesives yield a performance blend of durability and lightweight construction ideal for recreational use.

Certifications for all Phoenix helmets meet or exceed DOT standards in the USA, Canada and Mexico.

Reinforced 3-point sun visor with noise-proof construction will not rattle or loosen and is entirely removable.