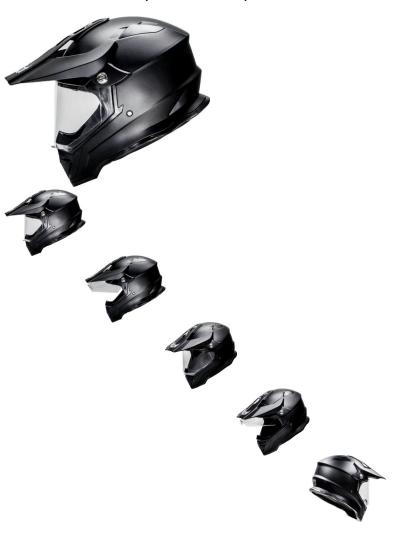

## Description

The PHX Drift Edition motocross helmet is the next level of advanced open-face hybrid helmet systems.

PHX exclusive 10-point Rapid Air ventilation system provides maximum air transfer with built-in dust filtering and moisture reduction.