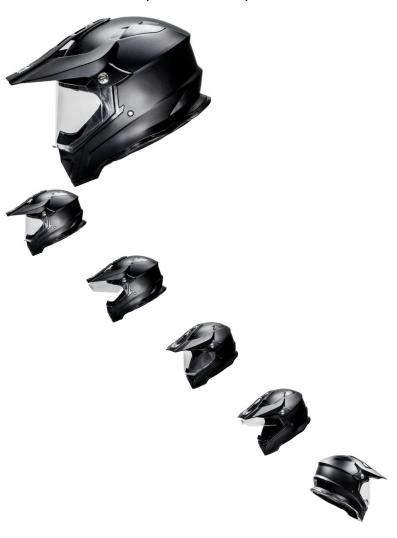

## Description

The PHX Drift Edition motocross helmet is the next level of advanced open-face hybrid helmet systems.

PHX exclusive 10-point Rapid Air ventilation system provides maximum air transfer with built-in dust filtering and moisture reduction.