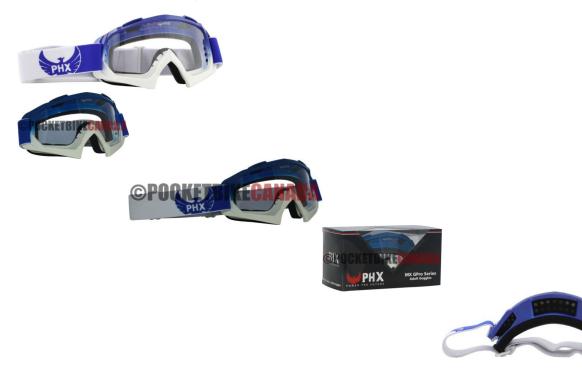

PHX GPro Adult Goggles - Gloss Blue/White - PBC068BUF1

Rating: Not Rated Yet **Price** 

\$29.34

Ask a question about this product

## Description

PHX GPro Adult Goggles - Gloss Blue/White (blue top with white bottom). PHX GPro goggles offer renown quality and unbeatable value. Constructed from highly durable and flexible resins these goggles also come equipped with the highest quality and longest strap in the market, making sure that the goggles can be worn around the biggest heads and the largest of helmets. Assembled with a high-tech blend of non-toxic, non-soluble adhesives these goggles will last the test of time.

The goggle is additionally treated with a colour stay coating which ensures resistance to discolouration and fading over time.