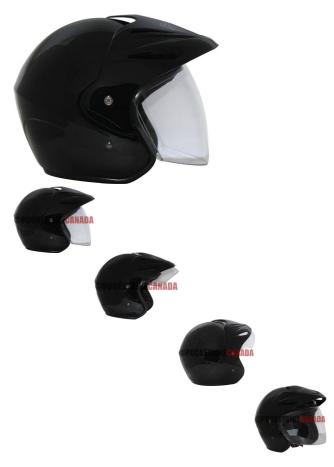

## Description

The ? open face PHX Street -Elite- Edition is the lightest helmet in its class. It exceeds all DOT safety standards and is certified for use in the USA, Canada and Mexico.

Advanced ABS structure, treated hardware, and moisture & heat resistant adhesives yield a performance blend of durability and lightweight construction.

A full extension face shield with 90 degree pivoting motion provides the rider with optional shield protection at any time. Motion slip-lock feature holds the visor in place in every one of the 20 pivot settings. Each PHX Street also includes an ultra-soft padded chin strap with heavy-duty snap buckle to ensure maximum comfort, ventilation and uncompromising safety that exceeds industry standards.