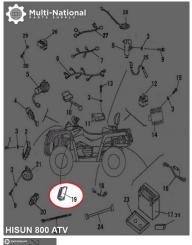

## Power Steering Controller - 800cc, ATV, Hisun - 10A4680 - PBC1999F1

Rating: Not Rated Yet **Price** 

\$250.99

Ask a question about this product

Description

Power steering controller. Commonly used for (but not limited to) 800cc engines, such as the Hisun 800cc 4x4 ATVs, as well as many other clones, rebrands and similar displacement machines.

Common Hisun model names are primarily listed as variations of "Hisun 800cc ATV", "Hisun HS800ATV" and "HSUN HS800 E-mark EFI". Common listed Hisun power steering controller part number is 38300-118-0000 and ERP part number is 38300-118-0000. Also applies to some other variations of Hisun models.