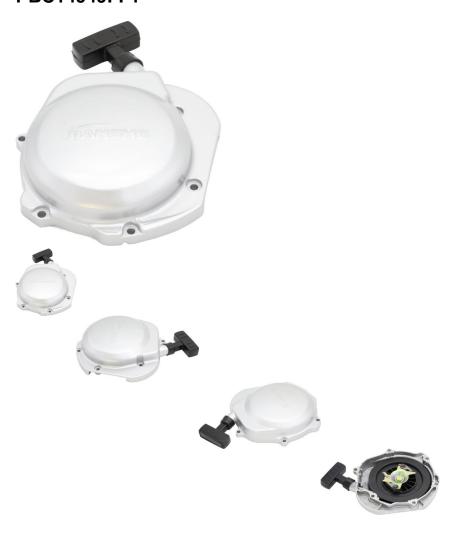

## Description

Metal pull start (aka recoil). This is a very common profile and is used for (but not limited to) many big brand and lesser brand name machines from all over the world. Common format for many machines in the 250cc range. Most commonly used for (but not limited to) 250cc ATVs such as the Jianshe JS250 Mountain Lion and Baja Wilderness Trail 250 (WD250-U) ATV as well as many other clones, rebrands and similar displacement machines.

Common Jianshe model name is primarily listed as "Jianshe JS250ATV", "Jianshe 250cc ATV" and "Jianshe 250cc Mountain Lion". Common listed Jianshe JS250 pull start / recoil part number is FG-870000-0 and listed as "HAND STARTING DEVICE" in their parts lists. Also applies to some variations of Jianshe 250cc Go karts, buggies, UTVs and other products.