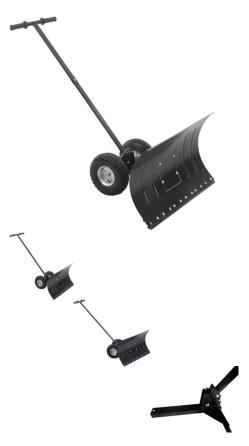

## Description

Universal hand push rolling / wheeled snow shovel. Ergonomic, adjustable, portable and very sturdily constructed.

Easy setup, lightweight frame. Made up from a small number of parts to increase dependability and reduce failure.

The handle and plowing surface are made of treated steel while the blade is a high density plastic so that it will not scratch or damage surfaces. Fully adjustable blade angle.

## **Product Specifications:**

Plow blade width: 76cm (30in)
Plow blade height: 44cm (17.3in)
Plow blade thickness: 2mm (0.079in)

• Handle length: 106cm

Handle height adjustment: Up or Down Plow blade rotation angle: 26 degrees

• Tire size: 4.10x3.50-4

2 / 2