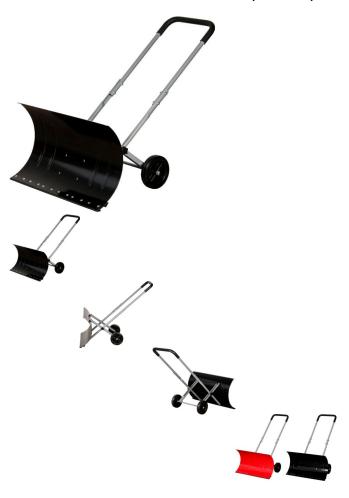

## Description

Universal hand push rolling / wheeled snow shovel. Ergonomic, adjustable, portable and very sturdily constructed.

Easy setup, lightweight frame. Made up from a small number of parts to increase dependability and reduce failure.

The handle and plowing surface are made of treated steel while the blade is a high density plastic so that it will not scratch or damage surfaces.

## **Product Specifications:**

- Blade Material: Cold-Rolled Steel Sheet
- Blade Surface Treatment: Yes
- Blade Width: 75cm (30in)
- Blade Height: 45cm (17.7in)
- Blade Thickness: 2mm (0.079in)
- Handle Material: Steel Tubing
- Handle Length: 100cm (39.5in)
- Handle Height adjustment: Up or Down
- Tire Size: Solid tire 7 inchTire Size: Solid tire 7 inch