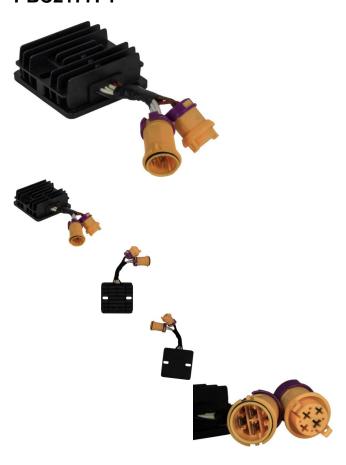

## Rectifier - Voltage Regulator, 250cc, ATV, Jianshe, Baja - 10A6027 - PBC2177F1

Rating: Not Rated Yet **Price** 

\$49.99

Ask a question about this product

## Description

Rectifier - Voltage Regulator. This is a very common profile and is used for (but not limited to) many big brand and lesser brand name machines from all over the world. Common format for many machines in the 250cc range. Most commonly used for (but not limited to) 250cc ATVs such as the Jianshe JS250 Mountain Lion and Baja Wilderness Trail 250 (WD250-U) ATV as well as many other clones, rebrands and similar displacement machines.