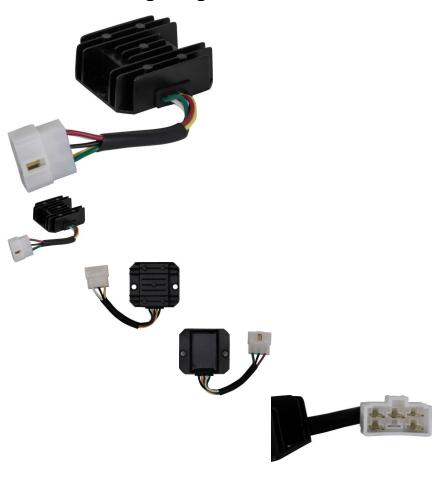

## Description

This rectifier (voltage regulator) is typically found in the Electric System section of several part manuals. Commonly used for but not limited to 125cc engines. It is most popularly known for its use in **Honda** TRX 125 / TRX125 (1985-1986), as well as many other brands of ATVs, dirt bikes, scooters, go karts (buggies), and engines with alternative profile names. This rectifier (voltage regulator) has 5 wires and 1 male plug with 5 pins.

## **Approximate Dimensions:**

• Mounting Hole Diameter (center-to-center): 64mm (2.5)

Voltage: 12VNumber of Wires: 5Number of Male Plug: 1Number of Pins: 5