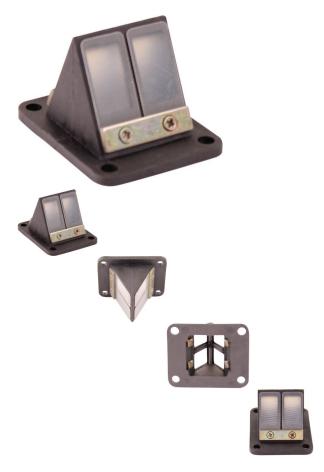

Reed Valve and Block - Liquid Cooled, Fiberglass - 20A9955 - PBC1788F1

Rating: Not Rated Yet Price

\$17.90

Ask a question about this product

## Description

Performance fiberglass reed valve with block, most commonly (but not exclusively) used for liquid cooled 39cc, 47cc and 49cc 2-stroke engines on a wide variety of pocket bikes, mini bikes, mini dirt bikes, mini ATVs (mini quads), mini choppers as well as many other powersport and mobility products. This fiberglass Reed Valve delivers maximum power for your liquid / water cooled engine. A performance upgrade for many models of 2-stroke machines such as the Blata Origami.