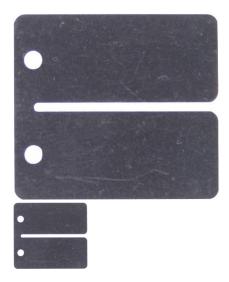

## Description

Performance carbon fiber reed valve, most commonly (but not exclusively) used for liquid cooled 39cc, 47cc and 49cc 2-stroke engines on a wide variety of pocket bikes, mini bikes, mini dirt bikes, mini attvs (mini quads), mini choppers as well as many other powersport and mobility products. This carbon fiber reed valve delivers maximum power for your liquid / water cooled engine. A performance upgrade for many models