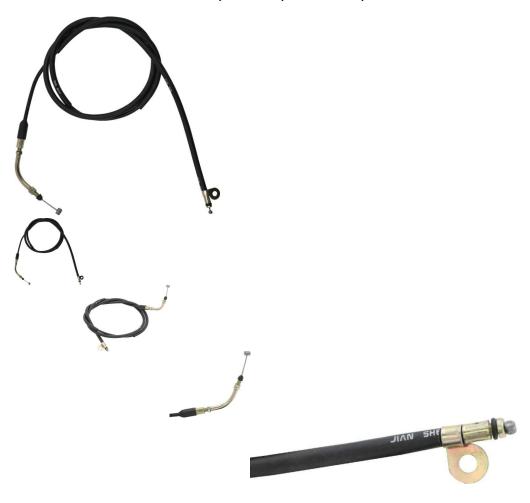

## Description

Reverse cable. Most commonly used for (but not limited to) 400cc ATVs such as the Jianshe JS400 Mountain Lion as well as many other clones, rebrands and similar displacement machines.

Common Jianshe model name is primarily listed as "Jianshe JS400", "Jianshe JS400 ATV", "Jianshe 400cc ATV", "Jians

Manufacturer Part Number:

• SSC4-291000-0

Approximate Dimensions:

• Total Core Wire Length: 139cm

• Sheath Length: 122cm

• Thread: M6