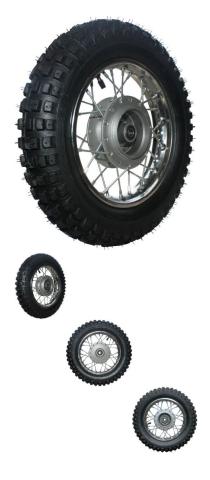

Rim and Tire Set - Front 10" Chrome Rim (1.40x10) with 3.00-10 Tire, Drum Brake - 40D4103CR - PBC3481F1

Rating: Not Rated Yet Price

\$89.64

Ask a question about this product

## Description

This kit contains a 10 inch front chrome rim (1.40x10) and 10 inch tire (3.00-10) primarily (though not exclusively) used for 50cc, 70cc, 90cc, 110cc and 125cc dirt bikes / pit bikes. Most popularly for the kids size drum brake dirt bikes (like the Tao Tao ATD90). Note that 1.40x10 and 1.65x10 rims are interchangeable in most applications.

- Placement: Front
- Braking System: Drum
- Rim Size: 1.40x10
- Tire Size: 3.0x10
- Axle Mount Hole: 12mm

Associated Parts:

- 40D1102 Tire 60/100-10 (2.50-10), 10 Inch, Dirt Bike
- 40D4203BK Rim Front 10" Black, Steel Dirt Bike Rim 1.65x10 Drum Brake
- 90D5100 Brake Hub Drum Brake Backing Plate & Brake Shoes
- 90A5030 Brake Shoe 50cc to 125cc, Dirt Bike